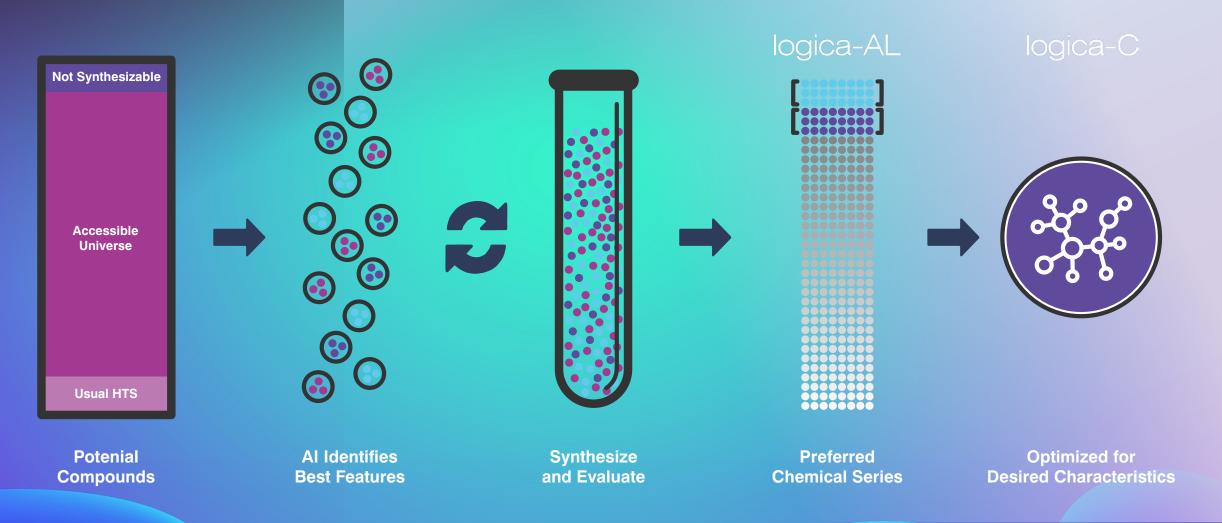

#### Better Leads, Better Drugs.

Starting with a broader universe of accessible chemical space, this integrated platform utilizes a learn-invent-optimize active learning loop to provide a lead series and then an optimized preclinical candidate. Unlike traditional offerings that focus on outsourcing specific discovery tasks, Logica aligns outputs to customer needs. This Al-powered drug discovery offering is comprised of two products: Logica-AL (Advancable Lead) and Logica-C (Candidate).

### o logica-AL

Customers obtain highly advanceable, potent series with desired characteristics such as ADME and selectivity, optimized for customer preferences and whose advancability has been extensively evaluated and simulated to maximize downstream probability of success.

## o logica-C

After Logica-AL, the Logica-C offering leverages promising chemical matter and program-optimized predictive models, to impact the success rate of each experiment, and rapidly advance the program. It delivers a development candidate that has undergone safety and efficacy tests, and is ready for IND enabling studies.